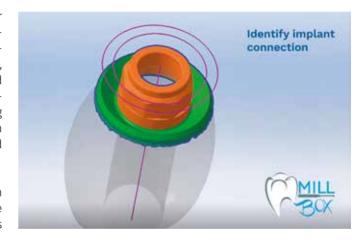

One of the biggest revolutions of 2021, is the new "Identify connection" feature that allows to select the surface inside a volume extraction (alike the "Export connection" function) and turns it into an interface. This is useful if the user wants to specify a custom milling strategy or if the automatic interface detection during the import phase is not satisfactory.